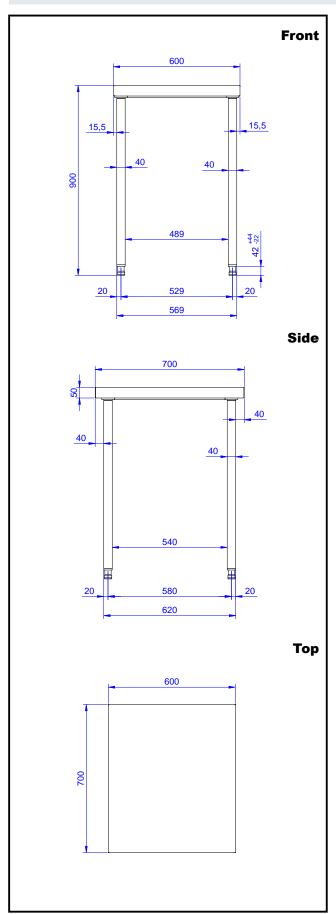

### **Key Information:**

External dimensions, Width:

133215 (TG600N) 600 mm

External dimensions, Depth:

700 mm

**External dimensions,** 

Height:

900 mm 50 mm

**Worktop thickness:** Net weight:

21 kg

Standard Preparation 600 mm Work Table